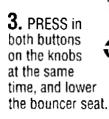

### TO OPEN

1. UNFASTEN the straps.

2. GRASP both knobs and rotate upward until bouncer seat locks into place.

3. FLIP up the headrest.